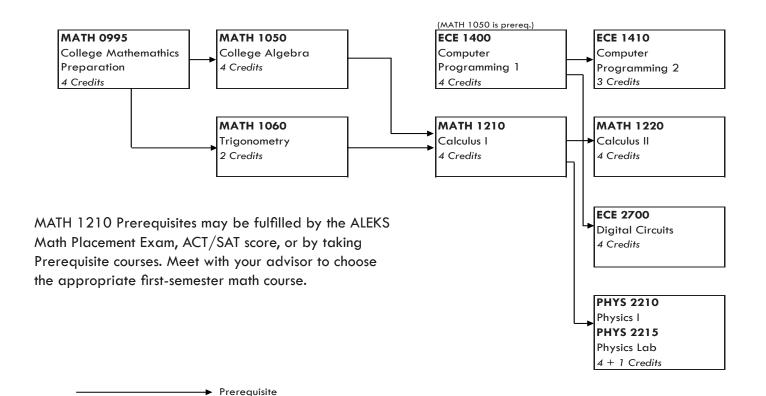

## \*BRIDGE COURSES

- First 2 ECE Engineering Courses
- MATH 1220

## **MATH 1210 PREREQUISITES**

## **BRIDGE COURSE MAP**

For more information on the Preparatory Engineering Program, scan the QR code or visit https://engineering.usu.edu/advising/preparatory-engineering

ACADEMIC YEAR **2023-24**